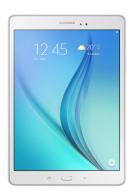

## Samsung Galaxy Tab A SM-T355Y 4G LTE-TDD 16 GB 20,3 см (8") 2 GB 802.11a Бяла

Марка : SamsungСемейство продукти: GalaxyПродуктов код: SM-<br/>T355YZWAXSA

Модел: SM-T355Y

Samsung Galaxy Tab A SM-T355Y. Диагонал на дисплея: 20,3 см (8"), Резолюция на дисплея: 1024 x 768 пиксела. Вътрешен капацитет за съхраняване: 16 GB. Честота на копроцесора: 1,2 GHz. Оперативна памет: 2 GB. Резолюция на задната камера (цифрова): 5 MP, Вид на задната камера: Единична камера, Резолюция на предната камера (цифрова): 2 MP, Предна камера. Топ Wi-Fi стандарт: 802.11a. Вграден четец на карти. Тегло: 320 г. Цвят на продукта: Бяла