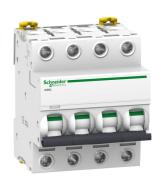

## Schneider Electric A9F94416 disjuntor 4

Marca : Schneider Electric Código do produto: A9F94416

Nome do produto: A9F94416

Schneider Electric A9F94416. Corrente de entrada: 16 A. Código IP: IP20. Largura: 72 mm, Profundidade: 78,5 mm, Altura: 85 mm

| Energia                    |             | Condições de operação        |                    |
|----------------------------|-------------|------------------------------|--------------------|
| Corrente de entrada        | 16 A        | Temperatura de armazenamento | (T-<br>-40 - 85 °C |
| Características            |             | T)                           |                    |
| Número de varetas          | 4           | Dimensões e peso             |                    |
| Código IP                  | IP20        | Largura                      | 72 mm              |
| Condições de operação      |             | Profundidade                 | 78,5 mm            |
|                            |             | Altura                       | 85 mm              |
| Temperatura operação (T-T) | -35 - 70 °C | Peso                         | 500 g              |
|                            |             | Características técnicas     |                    |
|                            |             | Certificados de conformidade | RoHS               |