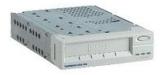

## Overland-Tandberg SLR7 XE Internal Drive Kit Speicherlaufwerk Bandkartusche SLR/QIC 20 GB

Marke: Overland-Tandberg Artikel-Code: 4721 6940 00

Produktname: SLR7 XE Internal Drive Kit

SLR7 XE Internal Drive Kit

Overland-Tandberg SLR7 XE Internal Drive Kit. Produkttyp: Speicherlaufwerk, Medientyp: Bandkartusche, Schnittstelle: trSCSI-3, Wide Ultra (SE)/ Ultra2 (LVD). Kapazität ohne Komprimierung: 20 GB, Kapazität (komprimiert): 40 GB, Laufwerk, Puffergröße: 8 MB. Laufwerk, Übertragungsrate: 3 MB/s, Unterstützte Transfergeschwindigkeit (komprimiert): 5,98 MB/s, Unterstützte Transfergeschwindigkeit (Systemeigen): 2,84 MB/s. Energiebedarf: 100-240 V, Stromversorgung: 23,1 W, Stromverbrauch (Standby): 7,2 W. Größe (Imperial): 13,3 cm (5.25"), Gewicht: 1,1 kg