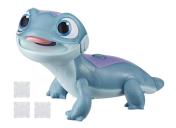

## Hasbro Fire Spirit's Snowy Snack

🔲 : Hasbro

E85685L0

Fire Spirit's Snowy Snack

Hasbro Fire Spirit's Snowy Snack.

| 0000              |                                                 | 0000 |             |
|-------------------|-------------------------------------------------|------|-------------|
|                   | 0000<br>00<br>00/00<br>3 0<br>Disney's Frozen 2 |      |             |
|                   |                                                 |      |             |
| 00000<br>NNNNNN * |                                                 |      | 00036000000 |
|                   |                                                 |      |             |
|                   |                                                 |      | ✓           |
|                   | 1                                               |      | 1           |
|                   |                                                 |      | AA          |