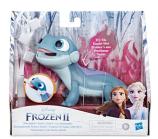

## Hasbro Fire Spirit's Snowy Snack

🔲 : Hasbro

E85685L0

Fire Spirit's Snowy Snack

Hasbro Fire Spirit's Snowy Snack.

| 0000              |                                                 | 0000 |             |
|-------------------|-------------------------------------------------|------|-------------|
|                   | 0000<br>00<br>00/00<br>3 0<br>Disney's Frozen 2 |      |             |
|                   |                                                 |      |             |
| 00000<br>NNNNNN * |                                                 |      | 00036000000 |
|                   |                                                 |      |             |
|                   |                                                 |      | ✓           |
|                   | 1                                               |      | 1           |
|                   |                                                 |      | AA          |